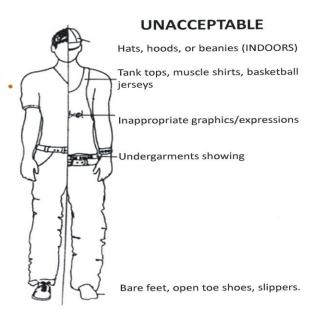

#### UNACCEPTABLE

Hats, hoods, or beanies (INDOORS)

Spaghetti Straps, tube tops, bra(straps) showing (min 2" wide)

Too revealing
Inappropriate graphics/expressions

Midriff showing Undergarments showing

-Very short shorts or skirts

Bare feet, open toe shoes, high heels, slippers.